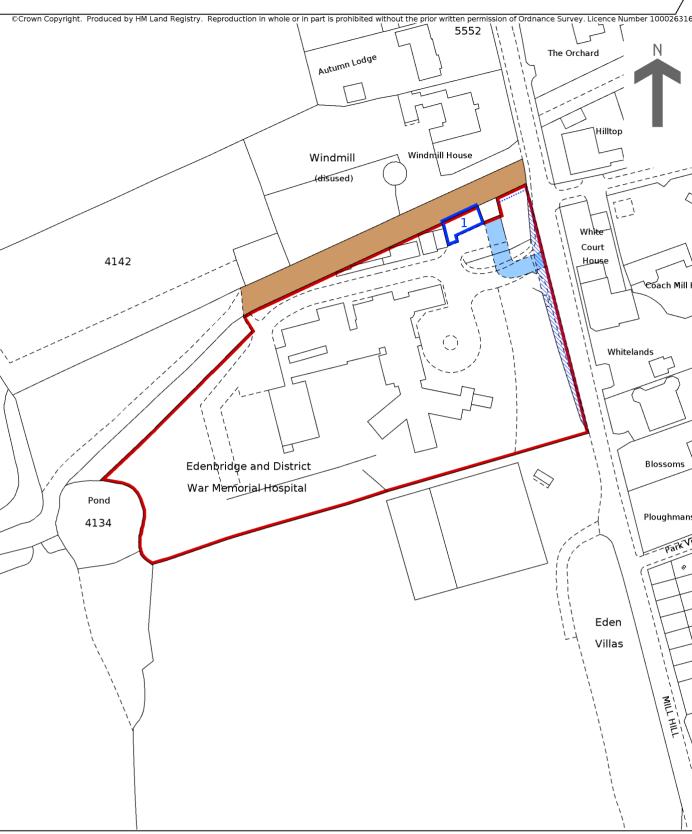

## HM Land Registry Current title plan

Title number K928208
Ordnance Survey map reference TQ4445SW
Scale 1:1250 enlarged from 1:2500
Administrative area Kent : Sevenoaks

This is a copy of the title plan on 12 MAR 2024 at 10:50:13. This copy does not take account of any application made after that time even if still pending in HM Land Registry when this copy was issued.

HM Land Registry endeavours to maintain high quality and scale accuracy of title plan images. The quality and accuracy of any print will depend on your printer, your computer and its print settings. This title plan shows the general position, not the exact line, of the boundaries. It may be subject to distortions in scale. Measurements scaled from this plan may not match measurements between the same points on the ground.